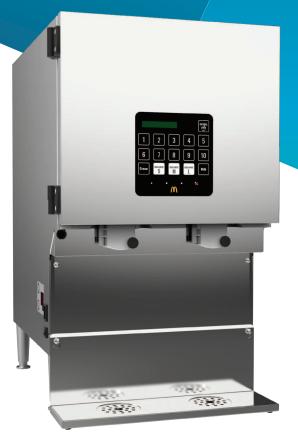

## Model #: AC230-PC-29

Customers will appreciate taste consistency and speedy service. Employees will appreciate how easy it is to operate and clean. Operators will enjoy dramatic cost savings through bulk buying, controlling usage and maximizing operational efficiency.

**GENERAL SPECIFICATIONS - (MODEL AC230)** 

Capacity: 2 product x 5 L or 10 L (2.5 gal), or

1 product x 5 L and 1 product x 10 L (2.5 gal) Power Requirements: 120 V AC, 60 Hz, 1 amp, 1 ph Dimensions (LxWxH): 23.75" x 15.5" x 25.5" Weight: 80 lbs (empty)