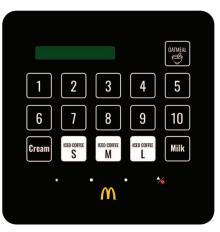

This dispenser features buttons dedicated to both iced coffee and oatmeal. These specialty product buttons increase speed of service and reduce user error.

## FEATURES AND BENEFITS:

- Infrared programmability for easy program updates and menu changes
- Includes an easy to read digital product selection / diagnostic display
- User-friendly control panel with an increased number of shot buttons (1-10) and one button push for all iced coffee selections
- Quick and easy calibration for improved accuracy and beverage consistency
- External SureTouch temperature display and adjustment capability